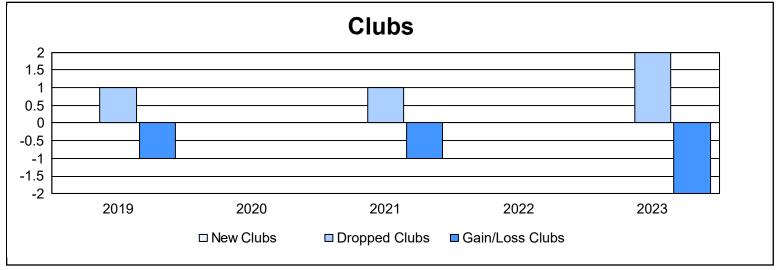

District U 4 As of June 2023 Cumulative

| Year      | New<br>Clubs | Dropped<br>Clubs | Gain/<br>Loss<br>Clubs | New<br>Members | Charter<br>Members | Reinstate<br>Members | Transfer<br>Members | Total<br>Member<br>Added | Total<br>Members<br>Dropped | Gain/<br>Loss<br>Members |
|-----------|--------------|------------------|------------------------|----------------|--------------------|----------------------|---------------------|--------------------------|-----------------------------|--------------------------|
| 2018-2019 | 0            | 1                | -1                     | 47             | 0                  | 3                    | 1                   | 51                       | 71                          | -20                      |
| 2019-2020 | 0            | 0                | 0                      | 25             | 0                  | 5                    | 2                   | 32                       | 89                          | -57                      |
| 2020-2021 | 0            | 1                | -1                     | 16             | 0                  | 2                    | 0                   | 18                       | 97                          | -79                      |
| 2021-2022 | 0            | 0                | 0                      | 27             | 0                  | 3                    | 2                   | 32                       | 98                          | -66                      |
| 2022-2023 | 0            | 2                | -2                     | 43             | 0                  | 1                    | 1                   | 45                       | 100                         | -55                      |
| Average   | 0            | 1                | -1                     | 32             | 0                  | 3                    | 1                   | 36                       | 91                          | -55                      |